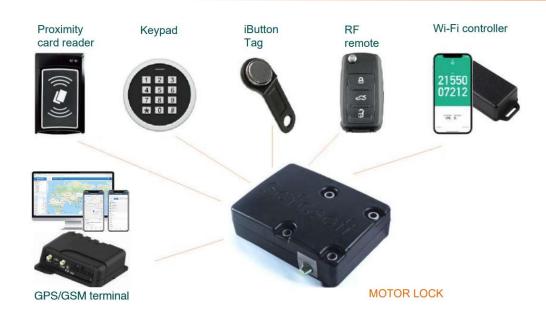

It can be easily connected to the tracking device that is already integrated into any GSM/GPS vehicle tracking or telematics system.

The locking device is E-mark and EAC certified.