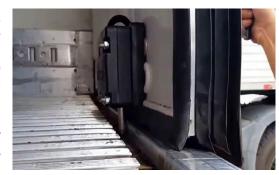

## TRUCK-TRAILER REMOTE KEYLESS LOCKING DEVICE (ACTUATOR) Model: 1272

This reliable and rigid internal motorized electromechanical lock is dedicated for remote and keyless locking/ unlocking the cargo doors of vans, dry and refrigerated box- trucks, trailers. The internal locking system bears the ICEBREAKER feature and prevents lock from getting stuck at low temperatures and humidity.

It can be easily connected to the tracking device that is already integrated into any GSM/GPS vehicle tracking or telematics system.

The locking device is E-mark and EAC certified.